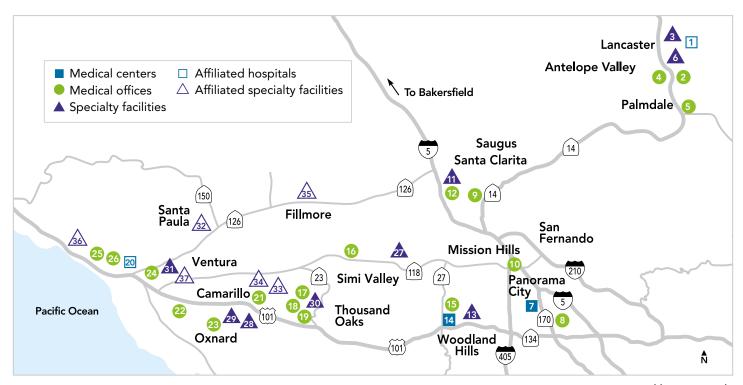

# Valleys and western Ventura County areas

Map not to scale

#### **FACILITIES**

- 1 Antelope Valley Hospital
- NEW—Kaiser Permanente Antelope Valley **Medical Offices**
- Behavioral Health and Nephrology Offices
- 4 Lancaster Medical Offices
- Palmdale Medical Offices
- Women's Health Office
- 7 Panorama City Medical Center
- 8 North Hollywood Medical Offices
- Canyon Country Medical Offices
- Mission Hills Medical Offices
- ASanta Clarita Executive Plaza
- Santa Clarita Medical Offices
- Sherman Terrace Offices
- 14 Woodland Hills Medical Center
- 15 Erwin Street Medical Offices
- 16 Simi Valley Medical Offices
- 17 Thousand Oaks 145 Hodencamp Road Medical Offices
- 18 Thousand Oaks 322 East Thousand Oaks Boulevard **Medical Offices**
- 19 Thousand Oaks 365 East Hillcrest Drive Medical Offices
- 20 Community Memorial Hospital of San Buenaventura

- Camarillo 2620 Las Posas Road Medical Offices
- 22 Oxnard 2103 East Gonzales Road Medical Offices
- Oxnard 2200 East Gonzales Road Medical Offices
- Ventura 888 South Hill Road Medical Offices
- Ventura 1000 South Hill Road Medical Offices
- Ventura 2601 East Main Street Medical Offices

#### **PHARMACIES**

- Northridge Pharmacy
- Kaiser Permanente Camarillo Pharmacy
- Kaiser Permanente Oxnard Pharmacy
- Kaiser Permanente Thousand Oaks Pharmacy
- AKaiser Permanente Ventura Pharmacy

#### AFFILIATED PHARMACIES

- 32 Rite Aid Pharmacy, Santa Paula
- 33 CVS Pharmacy, Camarillo
- 34 Rite Aid Pharmacy, Camarillo
- 35 Rite Aid Pharmacy, Fillmore
- 36 Rite Aid Pharmacy, Ventura
- ⅓→Walgreens Pharmacy, Oxnard