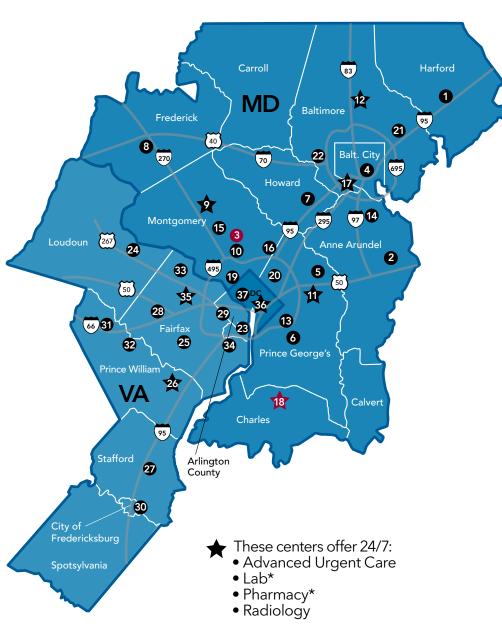

#### KAISER PERMANENTE MEDICAL FACILITIES

#### Maryland

- 1 Abingdon Medical Center
- 2 Annapolis Medical Center
- **3 FUTURE LOCATION**Medical Center in Aspen Hill
- **4** Kaiser Permanente Baltimore Harbor Medical Center
- 5 Bowie Fairwood Medical Center
- 6 Camp Springs Medical Center
- 7 Columbia Gateway Medical Center
- 8 Kaiser Permanente Frederick Medical Center
- 9 Gaithersburg Medical Center
- 10 Kensington Medical Center
- 11 Largo Medical Center
- **12** Lutherville-Timonium Medical Center
- 13 Marlow Heights Medical Center
- 14 North Arundel Medical Center
- 15 Shady Grove Medical Center
- 16 Silver Spring Medical Center
- **17** South Baltimore County Medical Center
- **18 FUTURE LOCATION**Medical Center in Waldorf

- 20 West Hyattsville Medical Center
- 21 White Marsh Medical Center
- 22 Woodlawn Medical Center

#### Virginia

- 23 Alexandria Medical Center
- 24 Ashburn Medical Center
- 25 Burke Medical Center
- **26** Caton Hill Medical Center
- **27** Colonial Forge Medical Center
- 28 Fair Oaks Medical Center
- 29 Falls Church Medical Center
- **30** Fredericksburg Medical Center

- 31 Haymarket Crossroads Medical Center
- 32 Manassas Medical Center
- 33 Reston Medical Center
- 34 Springfield Medical Center
- **35** Tysons Corner Medical Center

#### Washington, DC

- **36** Kaiser Permanente Capitol Hill Medical Center
- **37** Northwest DC Medical Office Building

<sup>\*</sup>Extended pharmacy hours at Gaithersburg and Lutherville-Timonium and extended lab hours at Tysons Corner.