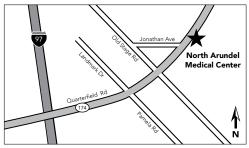

#### **North Arundel Medical Center**

7670 Quarterfield Road, Glen Burnie, MD 21061

**1-410-508-7650** (TTY **711**) 8 a.m.-5 p.m., M-F

**1-410-508-7650** *Pharmacy* 8 a.m.-5:30 p.m., M-F

**Services:** allergy shots, family practice, internal medicine, laboratory, nutrition and diabetes education, obstetricsgynecology, ophthalmology, optometry, pediatrics, pharmacy, radiology, and Visual Essentials by Kaiser Permanente