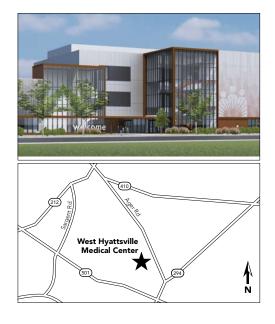

#### West Hyattsville Medical Center

5620 Ager Road, Hyattsville, MD 20782

**1-240-906-6500** (TTY **711**) 8 a.m.-5 p.m., M-F

**1-240-906-6600** *Pharmacy* 8:30 a.m. - 5:30 p.m., M-F

Services: adult family medicine, laboratory, obstetricsgynecology, pediatrics, pharmacy, radiology/imaging

Learn more at kp.org/westhyattsville.