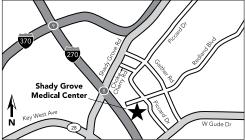

#### **Shady Grove Medical Center**

1396 Piccard Drive, Rockville, MD 20850

1-301-548-5700 (TTY 711) 8 a.m.-5:30 p.m., M-F

**1-301-548-5755** *Pharmacy* 8:30 a.m.-5:30 p.m., M-F

Services: adult medicine, behavioral health, endoscopy/ colonoscopy procedures, family practice, gastroenterology, internal medicine, laboratory, pediatric specialties, pharmacy, radiology, and mammography