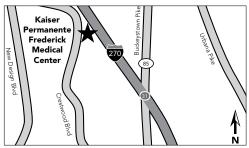

#### Kaiser Permanente Frederick Medical Center

7190 Crestwood Blvd., Frederick, MD 21703

**1-240-529-1700 (TTY 711)** 8 a.m.-5 p.m., M-F

**1-240-529-1800** *Pharmacy* 8:30 a.m.-5:30 p.m., M-F

**Services:** behavioral health, family practice, internal medicine, laboratory, obstetrics-gynecology, orthopedics, pediatrics, pharmacy, and radiology

Learn more at kp.org/frederick.