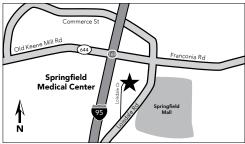

#### **Springfield Medical Center**

6551 Loisdale Court, Springfield, VA 22150

1-571-622-2000 (TTY 711) 8 a.m.-5 p.m., M-F **1-571-622-2100** *Pharmacy* 8 a.m.-6 p.m., M-F

Services: allergy, anticoagulation, dermatology, endocrinology, family practice, general surgery, infectious diseases, internal medicine, laboratory, neurology, newborn care center, nutrition, obstetrics-gynecology, ophthalmology, optometry, orthopedics, pediatrics, pharmacy, physical therapy, podiatry, preoperative education clinic, primary care, radiology, rheumatology, specialty care, Visual Essentials by Kaiser Permanente, and wound care

Learn more at kp.org/springfield.