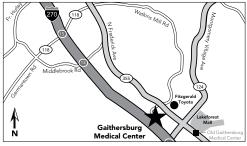

#### **Gaithersburg Medical Center**

655 Watkins Mill Road, Gaithersburg, MD 20879

**1-240-632-4000** (TTY **711**) 8:30 a.m.-5 p.m., M-F

Urgent Care 24 hours a day, 7 days a

week, including holidays

**1-240-632-4150** *Pharmacy* 6 a.m.-9 p.m., 7 days a

week

Services: adolescent medicine, adult medicine, Advanced Urgent Care (open 24/7), after-hours services, allergy, alternative and complementary medicine, ambulatory surgery, audiology, cardiology, clinical decision unit (CDU), dermatology, ENT (ear, nose, and throat), endocrinology, general surgery, health information management, hematology/oncology, infectious diseases, infusion center, internal medicine, laboratory (open 24/7), nephrology, neurology, newborn care center, observation unit, obstetrics-gynecology, occupational therapy, ophthalmology, optometry, orthopedics, pain management, pediatrics, pharmacy, physical medicine, physical therapy, podiatry, presurgical testing, pulmonary, radiology, rehabilitation services, rheumatology, sleep medicine, speech therapy, sports medicine, urology, and Visual Essentials by Kaiser Permanente

Learn more at kp.org/gaithersburg.