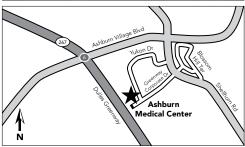

#### **Ashburn Medical Center**

43480 Yukon Drive, Suite 100, Ashburn, VA 20147

**1-571-252-6000 (TTY 711)** 8 a.m.-5 p.m., M-F **1-571-252-6005** *Pharmacy* 8 a.m.-6 p.m., M-F

**Services:** behavioral health, family practice, internal medicine, laboratory, newborn care center, obstetrics-gynecology, pediatrics, pharmacy, radiology, and Visual Essentials by Kaiser Permanente

Learn more at kp.org/ashburn.