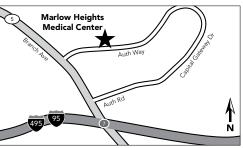

#### **Marlow Heights Medical Center**

100 Auth Way, Suitland, MD 20746

**1-301-702-5000** (TTY **711**) 8 a.m.-6 p.m., M-F **1-301-702-5190** *Pharmacy* 8 a.m.-6 p.m., M-F

**Services:** laboratory, obstetrics-gynecology, ophthalmology, optometry, perinatology, pharmacy, primary care/family practice, radiology, ultrasound, and Visual Essentials by Kaiser Permanente

Learn more at kp.org/marlowheights.