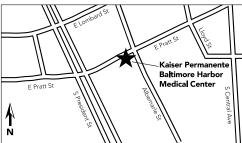

#### Kaiser Permanente Baltimore Harbor **Medical Center**

815 E. Pratt St., Baltimore, MD 21202

1-410-637-5700 (TTY 711) 8 a.m.-5 p.m., M-F **1-410-637-5750** Pharmacv 8 a.m.-5:30 a.m., M-F

Services: family practice, internal medicine, laboratory, obstetrics-gynecology, pharmacy, and radiology

Learn more at kp.org/baltimoreharbor.

Urgent Care is temporarily closed at this location. Visit **kp.org/facilities** for the most up-to-date information.