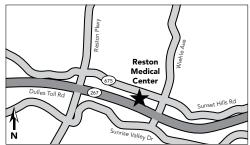

#### **Reston Medical Center**

1890 Metro Center Drive, Reston, VA 20190

**1-703-709-1500** (TTY **711**) 8 a.m.-5 p.m., M-F

Urgent Care Available by appointment only.

To schedule an appointment, please complete an e-visit

or call **1-888-777-5536** (TTY **711**).

3 p.m. to 11 p.m., M-F 9 a.m. to 5 p.m., Sa, Su, holiday hours vary

O a ma 11 m ma M F

**1-703-709-1560** *Pharmacy* 8 a.m.-11 p.m., M-F

9 a.m.-9 p.m., Sa, Su

**Services:** after-hours services, allergy injections, CT scans, dermatology, internal medicine, laboratory, magnetic resonance imaging (MRI), newborn care center, obstetrics-gynecology, pediatrics, pharmacy, radiology, Urgent Care, and Visual Essentials by Kaiser Permanente

Learn more at kp.org/reston.