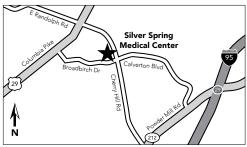

#### **Silver Spring Medical Center**

12201 Plum Orchard Drive, Silver Spring, MD 20904

1-301-572-1000 (TTY 711) 8 a.m.-5 p.m., M-F

1-301-572-1055 Pharmacy 8:30 a.m.-5:30 p.m., M-F

Services: adult medicine, behavioral health, diabetes management, laboratory, mammography, obstetricsgynecology, pediatrics, pharmacy, radiology, and Visual Essentials by Kaiser Permanente