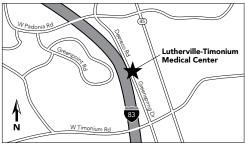

#### **Lutherville-Timonium Medical Center**

2391 Greenspring Drive, Lutherville-Timonium, MD 21093

1-410-847-3000 (TTY 711) 7:30 a.m.-5 p.m., M-F

> **Urgent Care** 24 hours a day, 7 days a

week, including holidays

6 a.m.-12 a.m., M-F, 8 a.m.-12a.m. 1-410-847-3020 Pharmacy

weekends and holidays

Services: adult and family medicine, Advanced Urgent Care, allergy, ambulatory surgery center, audiology, behavioral health, cardiology, chemotherapy/infusion center, chronic pain management, complimentary and alternative medicine, dermatology, endocrinology, endoscopy, gastoenterology, general surgery, head and neck surgery, hematology/oncology, infectious disease, interventional pain, laboratory, nephrology, neurology, obstetrics/ gynecology, ophthalmology, optometry, orthopedics, outpatient procedure suites, pain psychology, pediatrics, perinatology, pharmacy, physical medicine and rehabilitation, plastic surgery, podiatry, pulmonology, radiology, rheumatology, sleep medicine, urologic gynecology and gynecologic oncology, urology, vascular surgery, and Visual Essentials by Kaiser Permanente

Learn more at kp.org/luthervilletimonium.