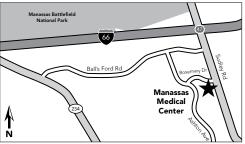

#### **Manassas Medical Center**

10701 Rosemary Drive, Manassas, VA 20109

**1-703-257-3000** (TTY **711**) 8 a.m.-5 p.m., M-F **1-703-257-3030** *Pharmacy* 8 a.m.-6 p.m., M-F

**Services:** adult primary care, allergy, alternative medicine, laboratory, newborn care center, obstetrics-gynecology, pediatrics, pharmacy, and radiology

Learn more at kp.org/manassas.

Urgent Care is temporarily closed at this location. Visit **kp.org/facilities** for the most up-to-date information.