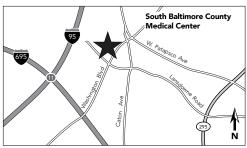

#### **South Baltimore County Medical Center**

1701 Twin Springs Road, Halethorpe, MD 21227

1-410-737-5000 (TTY 711) 7:30 a.m.-5 p.m., M-F

> **Urgent Care** 24 hours a day, 7 days a

week, including holidays

1-410-737-5200 24 hours a day, 7 days a Pharmacy

week, including holidays

Services: adolescent medicine, adult and family medicine, Advanced Urgent Care (open 24/7), after-hours services, allergy, ambulatory surgery center, audiology, bariatric nutrition, cardiology, dermatology, endocrinology, endoscopy, ENT (ear, nose, and throat), fluoroscopy, gastroenterology, general surgery, head and neck surgery, infectious diseases, internal medicine, laboratory (open 24/7), magnetic resonance imaging (MRI), mammography/ ultrasound, nephrology, neurology, newborn care center, nuclear cardiology, observation unit, obstetrics-gynecology, orthopedics, outpatient procedure suite, pain management, pediatrics, perinatology, pharmacy, physical medicine, plastic surgery, podiatry, preoperative evaluation and education center (PEEC), pulmonology, radiology, rheumatology, sleep medicine, sterile processing, urology, and vascular surgery

Visit kp.org/southbaltimore to take a virtual tour.