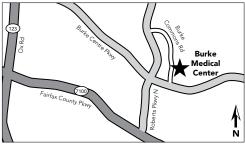

#### **Burke Medical Center**

5999 Burke Commons Road, Burke, VA 22015

**1-703-249-7700** (TTY **711**) 8:50 a.m.–5 p.m., M–F **1-703-249-7750** *Pharmacy* 8 a.m.–6 p.m., M–F

**Services:** behavioral health, infectious disease, laboratory, obstetrics-gynecology, oncology/hematology/infusions, pharmacy, primary care, radiology, and Visual Essentials by Kaiser Permanente

Learn more at kp.org/burke.